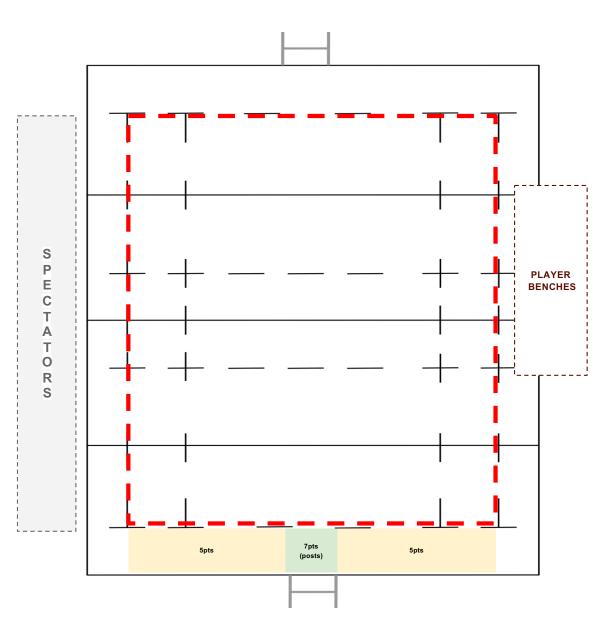

## U13 PITCH DIMENSIONS

### 7v7, 10v10 or 13v13 Length = 90m, 60m for 7s Width = 60m, 40m for 7s

one field per full pitch, 2x fields per full pitch for 7s

Play to 5m lines along perimeter of pitch 5m scrum line  $\rightarrow$  5m from touch line

Fans must be on opposite of player benches. Please leave 5m corridor around perimeter of pitch

No conversion kicking matches = use scoring zones

- 7pts → tries scored in middle 10m
- 5pts  $\rightarrow$  tries scored outside of 7pt zone