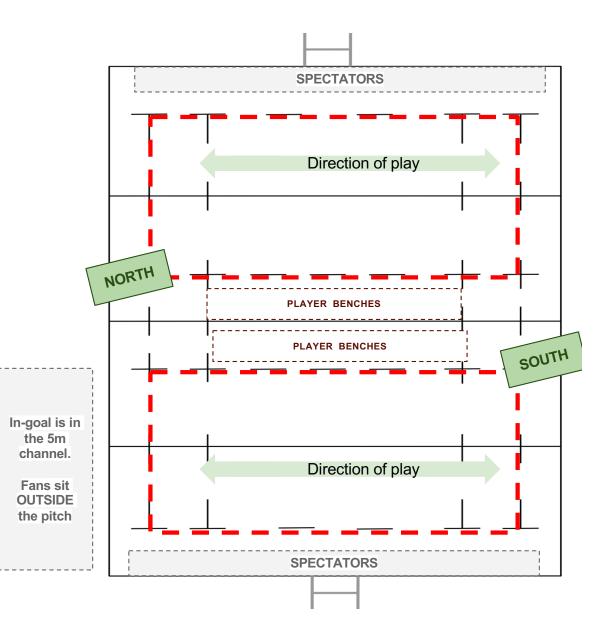

## U11 PITCH DIMENSIONS

#### 6v6 or 8v8 Length = 60m Width = 35m

one field per one half of a full pitch two fields per full pitch

5m scrum line  $\rightarrow$  5m from touch line  $\rightarrow$  Post  $\rightarrow$  10m from halfway line