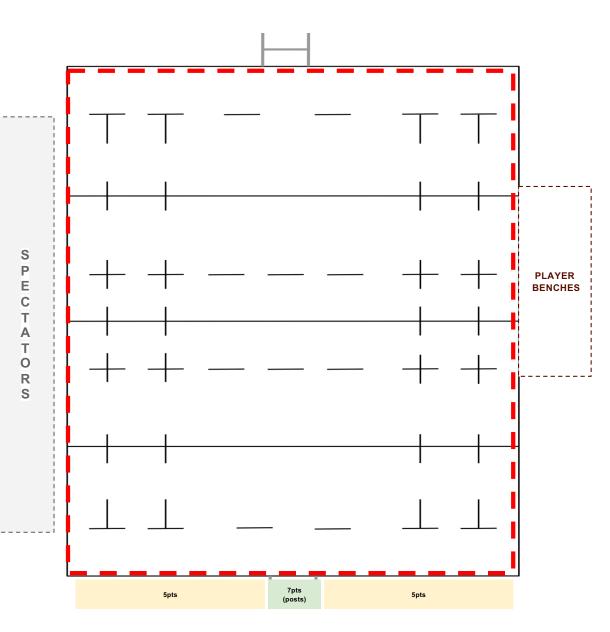

### 7v7, 10v10 or 13v13 Length = 90m, 60m for 7s Width = 60m, 40m for 7s

one field per full pitch, 2x fields per full pitch for 7s

Play to 5m lines along perimeter of pitch 5m scrum line  $\rightarrow$  5m from touch line

Fans must be on opposite of player benches. Please leave 5m corridor around perimeter of pitch

No conversion kicking matches = use scoring zones

- 7pts → tries scored in middle 10m
- 5pts  $\rightarrow$  tries scored outside of 7pt zone