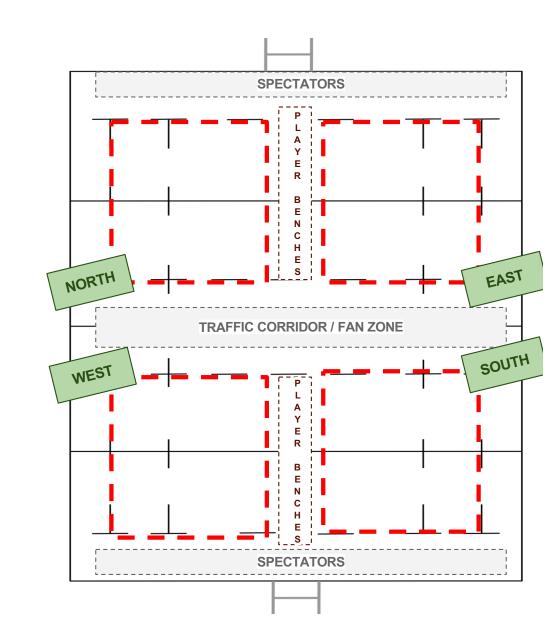

## U9 PITCH DIMENSIONS

D

Ì

r

е

c t

0

n

0 f

р

a y

#### 6v6 or 8v8 Length = 35m Width = 25m

two fields per one half of a full pitch four fields per full pitch

5m scrum line  $\rightarrow$  5m from touch line  $\rightarrow$  Post  $\rightarrow$  10m from halfway line