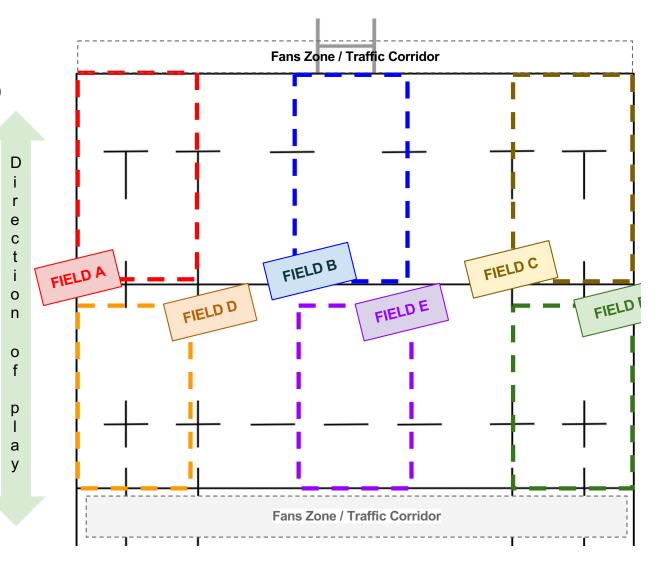

# U7 PITCH DIMENSIONS

4v4

### Length = 20m Width = 15m

six fields per one half of a full pitch twelve fields per full pitch

<u>A & C</u> Touch line -> Try line -> 15m -> 22m

<u>B</u> $\rightarrow$  Try line (5m outside posts) -> 22m

<u>D & F</u> → Half-way line > Touch line -> 20m from half -> 15m

 $\underline{E} \rightarrow$  Half-way line –> 20m from half –> same width as pitch B